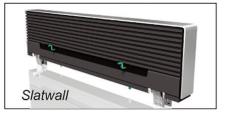

#### Choose Your Slat System

Strategy SX incorporates the latest in slat support technology. Choose from a slatwall or slatrail system. Both can handle a variety of mounted accessories including multiple monitors. The slatwall is available in a single, double or triple high configuration. The slatrail can be curved to fit within a curved console configuration.