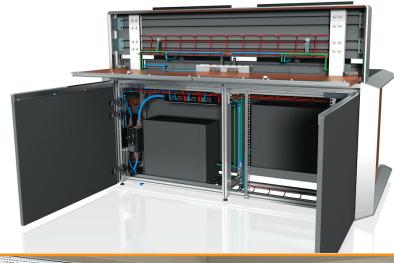

#### Easy Access Cable Management

Strategy SX utilizes wider and deeper cable raceways, allowing you to run more cables in an organized manner. Full front and rear access makes adding or changing cabling quick and easy. This sophisticated integrated cable management system hides cables within the frame and ensures a clutter-free workspace with a modern look.