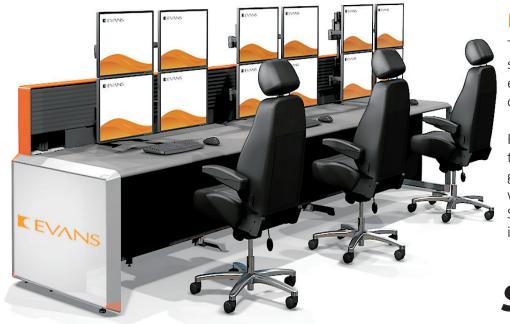

From generous leg room to patented ergonomic nosing and adjustable monitor mounts, Strategy SX is designed to help the operator perform at optimal efficiency. With almost endless configuration and finishing options Strategy SX is the most complete and adaptable console on the market.

#### Easy Access Cable Management

Strategy SX utilizes wider and deeper cable raceways, allowing you to run more cables in an organized manner. Full front and rear access makes adding or changing cabling quick and easy. This sophisticated integrated cable management system hides cables within the frame and ensures a clutter-free workspace with a modern look.