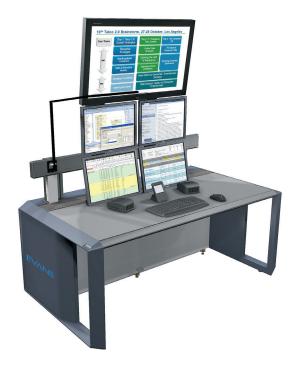

From generous leg room to patented ergonomic nosing and adjustable monitor mounts, Strategy SX is designed to help the operator perform at optimal efficiency. With almost endless configuration and finishing options Strategy SX is the most complete and adaptable console on the market.

### **Unlimited Design Configurations**

Place individual consoles, rows of operators, or clusters of collaborative groups in your control room with ease. The modular design of Strategy SX fits your needs today and allows you to scale for future requirements.