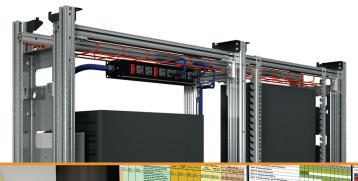

#### Easy Access Cable Management

Strategy SX utilizes wider and deeper cable raceways, allowing you to run more cables in an organized manner. Full front and rear access makes adding or changing cabling quick and easy. This sophisticated integrated cable management system hides cables within the frame and ensures a clutter-free workspace with a modern look.