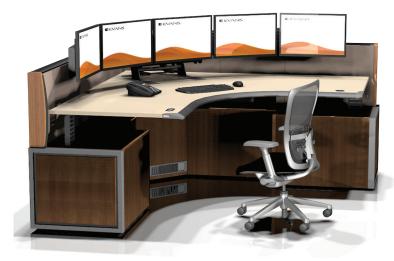

## THE ULTIMATE 24/7 SIT-STAND DISPATCH SOLUTION

The Dispatch™ III is the ultimate solution for all 24/7 command and control dispatch facilities. With years of industry research, client feedback and design expertise involved in its creation, the Dispatch III console doesn't just meet industry requirements but exceeds them unlike any other product in the marketplace.

EVANS Dispatch III incorporates innovative features designed to enhance any mission-critical environment. Designed with the user experience in mind, Dispatch III showcases what is possible when design and function meet.

### Durable, Modular, and Economic

Designed with a rugged steel and aluminum frame – the most structurally sound in the industry – the Dispatch III is durable and flexible. Dispatch III provides the operator with the ultimate in convenience and comfort, with options that include Integrated Personal Storage, EnviroLinc™, and PowerLinc™ systems.