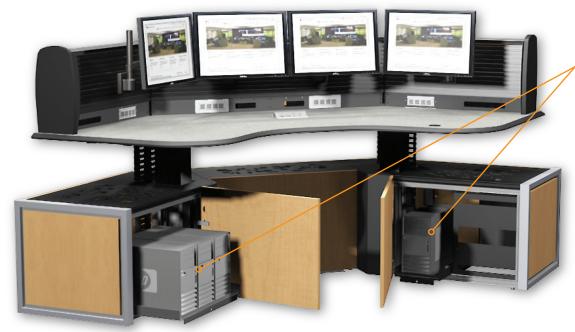

### The Ultimate in Cable Management

Energy chains throughout the console allow for clean cable flow away from the surface and into the base enclosures, allowing for maximum work surface area. Enclosed PC storage provides a clean look, while front and rear access to these enclosures allow for ease of access with cable changing and IT support. Dispatch III incorporates the optional pop-up and Slatwall power and data access including USB, DVI, Power, HDMI, and Cat6 all prewired for easy connectivity.

#### PC Storage:

Store numerous PC's with easy front and rear access. Conveniently stored on a rolling tray for easy maintenance

### Cable Management:

Steel cable trays distribute cables throughout the console, keeping them out of sight, safe and easily accesible