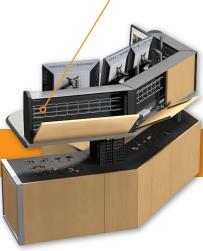

### The Ultimate in Cable Management

Energy chains throughout the console allow for clean cable flow away from the surface and into the base enclosures, allowing for maximum work surface area. Enclosed PC storage provides a clean look, while front and rear access to these enclosures allow for ease of access with cable changing and IT support. Dispatch III incorporates the optional pop-up and Slatwall power and data access including USB, DVI, Power, HDMI, and Cat6 all prewired for easy connectivity.

### Cable Management:

Steel cable trays distribute cables throughout the console, keeping them out of sight, safe and easily accesible