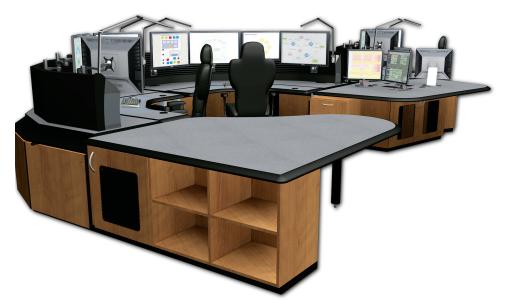

### Islands and Peninsulas

Additional worksurface space is another common requirement that EVANS can incorporate into any room design to meet your needs. Islands and peninsulas can be custom additions to your console solution giving you a functional and efficient work environment. Extra storage for your operators can easily be facilitated with credenzas or pedestals built to match your consoles.