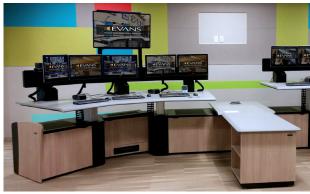

### Islands and Peninsulas

Additional worksurface space is another common requirement that EVANS can incorporate into any room design to meet your needs. Islands and peninsulas can be custom additions to your console solution giving you a functional and efficient work environment. Extra storage for your operators can easily be facilitated with credenzas or pedestals built to match your consoles.