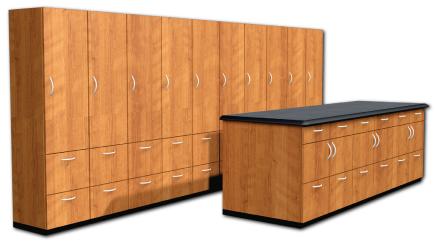

### Wall Units and File Cabinets

Cabinets and shelving can be designed to your specific needs and matched to your control room environment as an alternative to the perpetual need for more integrated storage space.