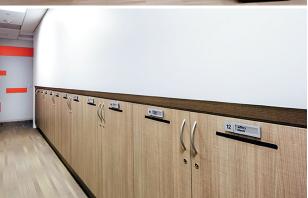

### Wall Units and File Cabinets

Cabinets and shelving can be designed to your specific needs and matched to your control room environment as an alternative to the perpetual need for more integrated storage space.