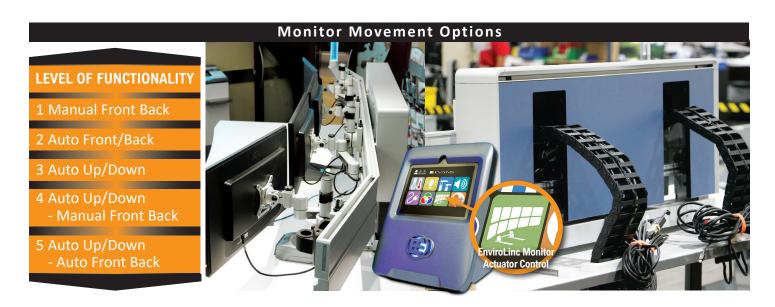

The optional electronic motors offer programmable height and focal depth settings via the touch of a button or with our optional EnviroLinc touch control interface. Adjust the height and focal depth of the monitor arm in several configurations.

Users will appreciate the high quality and high strength precision glide system, available in both the manual and automatic control options. Front/Back and Up/ Down movements can be manual for cost-effectiveness or automated for ease of use Unity Arm 2.0 comes with an