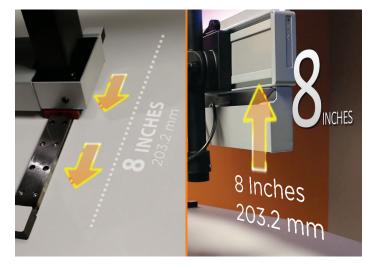

The optional electronic motors offer programmable height and focal depth settings via the touch of a button or with our optional EnviroLinc touch control interface. Adjust the height and focal depth of the monitor arm in several configurations.

Users will appreciate the high quality and high strength precision glide system, available in both the manual and automatic control options. Front/Back and Up/ Down movements can be manual for cost-effectiveness or automated for ease of use Unity Arm 2.0 comes with an