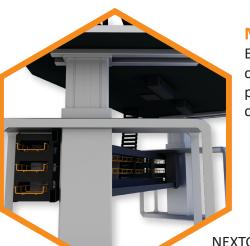

### Open Architecture Tech Bridge & Advanced Cable Management

NEXTGen open architecture allows easy access to equipment accommodating local or remote CPUs. Improved cable management provides deeper and wider cable raceways with full front and rear access allowing future technology changes as they arise.