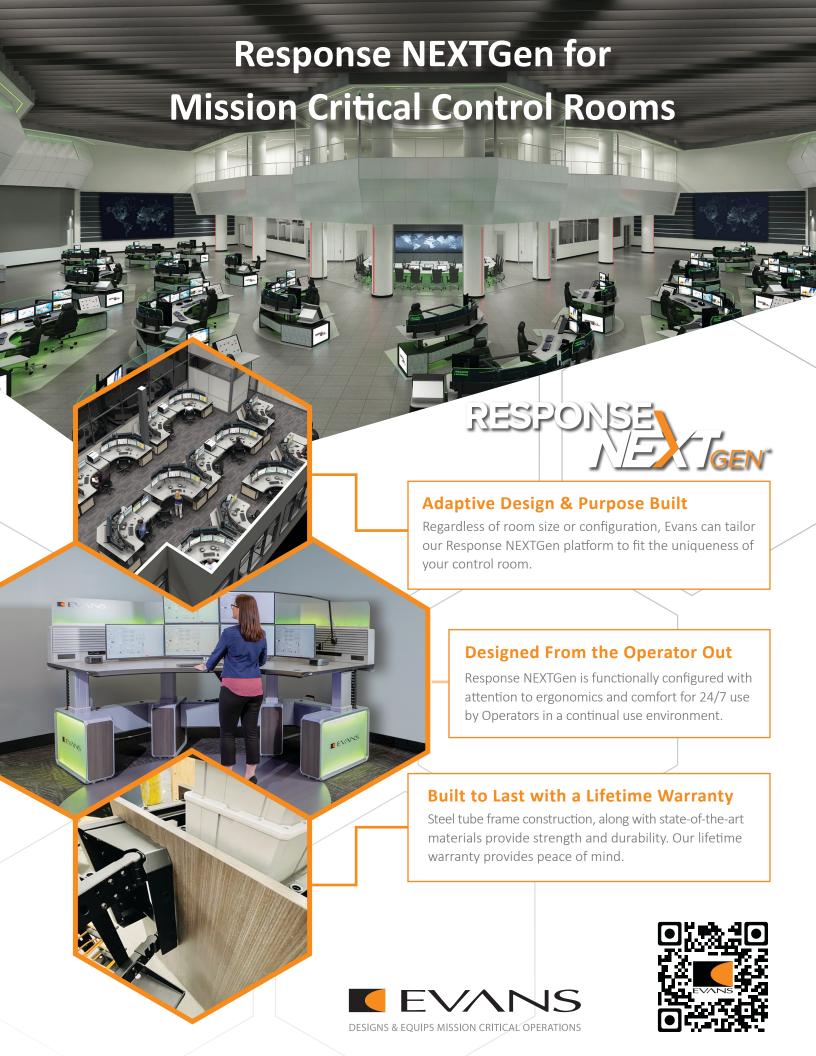

### Open Architecture Tech Bridge & Advanced Cable Management

NEXTGen open architecture allows easy access to equipment accommodating local or remote CPUs. Improved cable management provides deeper and wider cable raceways with full front and rear access allowing future technology changes as they arise.