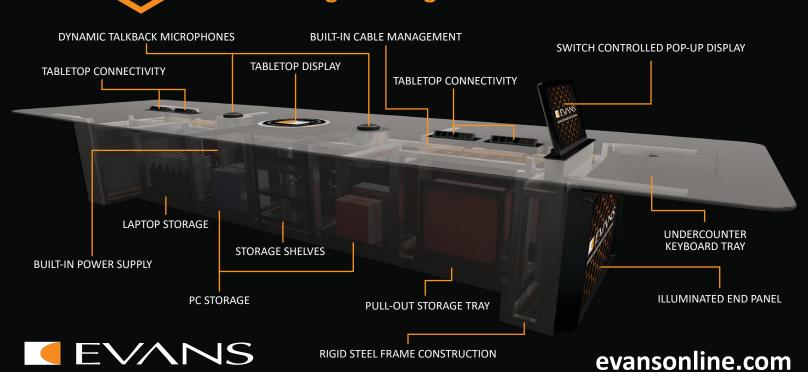

# Work Clutter Free with Cable Management & Technology Storage

Cables are hidden inside the table to keep the surface clean and professional. Store PCs and laptops all within the structure of the tech table. Keyboards, phones, projectors or monitors can also be hidden away neatly.

#### Integrate your Technology with Evans Quality

Don't try and fit your technology into an existing table, instead Evans will build a table to fit your requirements. Allow your team to work seamlessly in a professional environment that just works. Pop-up displays with the touch of a button or add dynamic microphones to dial in important individuals. Full integration with ANY technology while meeting requirements for quality, durability, and aesthetics.