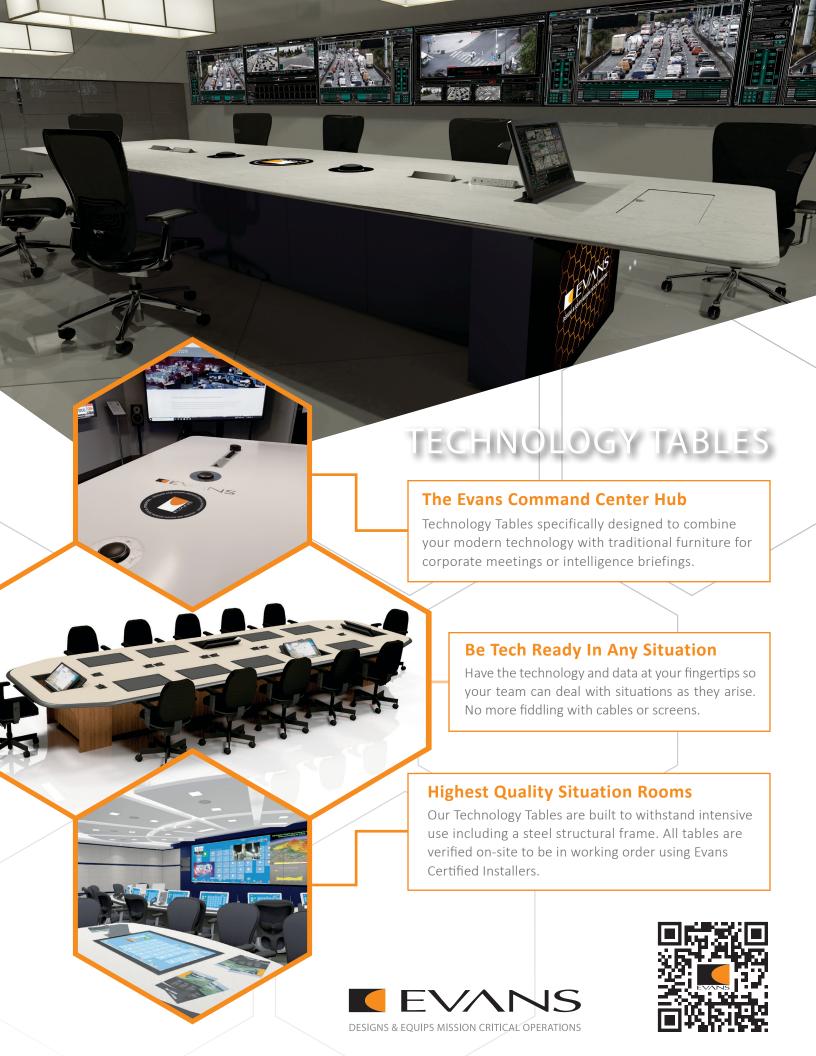

### Tech Tables Built for your Mission Critical Center.

### **Custom Designs to Fit your Perfect Shape, Size & Finish**

Your situation room or conference room deserves the best. Evans Tech Tables will fit your room and technology perfectly because we build them to your specifications. Choose from multiple worksurfaces, finish options, edge details, and even custom branding on illuminated end panels.

# Work Clutter Free with Cable Management & Technology Storage

Cables are hidden inside the table to keep the surface clean and professional. Store PCs and laptops all within the structure of the tech table. Keyboards, phones, projectors or monitors can also be hidden away neatly.

#### Integrate your Technology with Evans Quality

Don't try and fit your technology into an existing table, instead Evans will build a table to fit your requirements. Allow your team to work seamlessly in a professional environment that just works. Pop-up displays with the touch of a button or add dynamic microphones to dial in important individuals. Full integration with ANY technology while meeting requirements for quality, durability, and aesthetics.

## **Turning Meeting Rooms into Command Centers**

**DESIGNS & EQUIPS MISSION CRITICAL OPERATIONS**