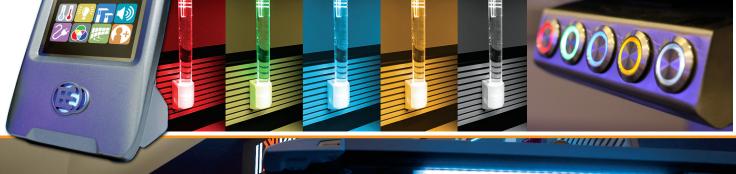

#### ELEGANT SOLUTIONS IN VISUAL ALARMS

LumiLinc<sup>™</sup> takes situational awareness to a whole new level by bringing style and sophistication to visual monitoring systems. With LumiLinc, large display panels are unobtrusive during normal operations but provide prominent visual alerts in escalated states. Different colors of LEDs can identify with different situations as defined by your operation. Activate LEDs through our manual switches, use the on-screen digital interface, or integrate LumiLinc with your existing systems.

#### LUMILINC<sup>®</sup> at a glance

- 12V power supply
- 1 Amp per channel
- System malfunction notifications
- Light up to 5 meters of RGB LED strip (up to 16 million colors)
- Pre-programmed analog switch colors: red, green, blue, amber and white
- Customizable digital interface (USB)
- SDK integrates with your existing communications / alarm systems