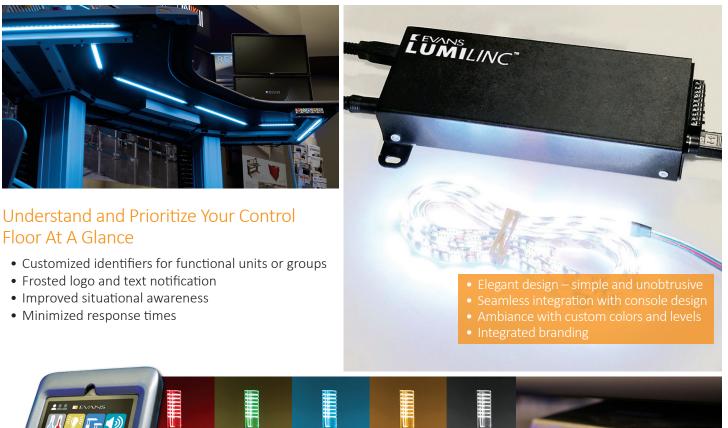

#### ELEGANT SOLUTIONS IN VISUAL ALARMS

LumiLinc<sup>™</sup> takes situational awareness to a whole new level by bringing style and sophistication to visual monitoring systems. With LumiLinc, large display panels are unobtrusive during normal operations but provide prominent visual alerts in escalated states. Different colors of LEDs can identify with different situations as defined by your operation. Activate LEDs through our manual switches, use the on-screen digital interface, or integrate LumiLinc with your existing systems.

#### Alarms with Impact

LumiLinc is designed to interact with the dynamic environment of the modern control room. Providing bright, striking illuminated displays allows all members of the control room to quickly ascertain the status of their team, or the entire facility.

#### LUMILINC<sup>®</sup> at a glance

- 12V power supply
- 1 Amp per channel
- System malfunction notifications
- Light up to 5 meters of RGB LED strip (up to 16 million colors)
- Pre-programmed analog switch colors: red, green, blue, amber and white
- Customizable digital interface (USB)
- SDK integrates with your existing communications / alarm systems